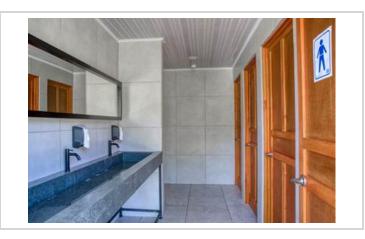

apartments are currently being constructed. With its prime location and diverse revenue streams, Plaza Ventanas presents a rare investment opportunity destined for substantial returns.

The Ventanas Gas Station, adjacent to the bustling Ventanas Plaza, is the only service station within the 44.4 km stretch between Uvita and Palmar. This modern gas station is always bustling, offering a fully stocked convenience and liquor store, as well as an ice cream parlor and churros stand to satisfy hungry travelers. Situated on a 3447m2 commercial lot with excellent visibility, the turn-key operation is supported by strategically-placed signs along the highway between Uvita and Palmar. However, the real allure lies in the incredible reproductions of the Jurassic giants that adorn the property. The profitable supermarket occupies 312m2 of construction, complemented by the 312m2 covered gas pumps, the 70m2 public restrooms, and the 90m2 ice cream parlor. With an approximate total construction size of 832m2, this full-service and functional business opportunity is poised for steady growth into the future. With the increasing number of visitors to this region of Costa Rica, now is the opportune time to secure this lucrative business for yourself!