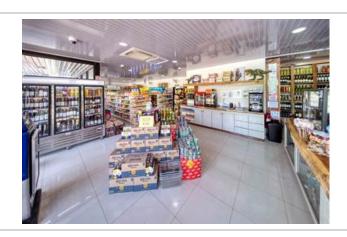

apartments are currently being constructed. With its prime location and diverse revenue streams, Plaza Ventanas presents a rare investment opportunity destined for substantial returns.

The Ventanas Gas Station, adjacent to the bustling Ventanas Plaza, is the only service station within the 44.4 km stretch between Uvita and Palmar. This modern gas station is always bustling, offering a fully stocked convenience and liquor store, as well as an ice cream parlor and churros stand to satisfy hungry travelers. Situated on a 3447m2 commercial lot with excellent visibility, the turn-key operation is supported by strategically-placed signs along the highway between Uvita and Palmar. However, the real allure lies in the incredible reproductions of the Jurassic giants that adorn the property. The profitable supermarket occupies 312m2 of construction, complemented by the 312m2 covered gas pumps, the 70m2 public restrooms, and the 90m2 ice cream parlor. With an approximate total construction size of 832m2, this full-service and functional business opportunity is poised for steady growth into the future. With the increasing number of visitors to this region of Costa Rica, now is the opportune time to secure this lucrative business for yourself!