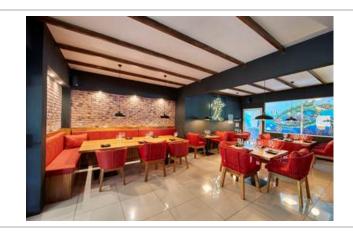

Comprising 28 rental units with a total area of 2,597 m2, almost all of the units are currently occupied by a diverse range of businesses. Restaurante T-Rex serves local cuisine, while a Pharmacy, Sakura Sushi and Grill Restaurant, Dental Clinic, French Bakery/Café, Real Estate Consultancy center, Admin office, Attorney/Notary office, Medical Clinic, Real Estate Office, Construction Management office, Outdoor activities, Fossil, and Internet Provider, among others, contribute to the vibrant mix of offerings. Additionally, the sales price includes two commercial lots: a vacant 2,248 m2 lot adjacent to the Gas Station and another 1,936 m2 building lot next to the Plaza, where a house and three rental