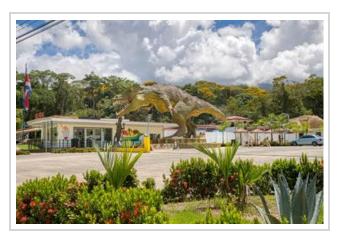

Plaza Ventanas, with its eye-catching life-sized Jurassic giants, offers a one-of-a-kind experience that draws in crowds by the hundreds. Families are captivated by the lifelike dinosaurs, creating a theme park-like atmosphere. The plaza occupies a substantial 7,346 m2 / 1.81-acre commercial lot, ensuring remarkable visibility from the highway. Strategically-placed signs along the highway further guide customers to the plaza, increasing foot traffic and exposure.

apartments are currently being constructed. With its prime location and diverse revenue streams, Plaza Ventanas presents a rare investment opportunity destined for substantial returns.

The Ventanas Gas Station, adjacent to the bustling Ventanas Plaza, is the only service station within the 44.4 km stretch between Uvita and Palmar. This modern gas station is always bustling, offering a fully stocked convenience and liquor store, as well as an ice cream parlor and churros stand to satisfy hungry travelers. Situated on a 3447m2 commercial lot with excellent visibility, the turn-key operation is supported by strategically-placed signs along the highway between Uvita and Palmar. However, the real allure lies in the incredible reproductions of the Jurassic giants that adorn the property. The profitable supermarket occupies 312m2 of construction, complemented by the 312m2 covered gas pumps, the 70m2 public restrooms, and the 90m2 ice cream parlor. With an approximate total construction size of 832m2, this full-service and functional business opportunity is poised for steady growth into the future. With the increasing number of visitors to this region of Costa Rica, now is the opportune time to secure this lucrative business for yourself!