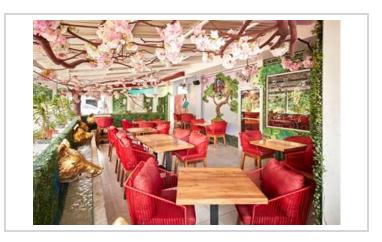

Comprising 28 rental units with a total area of 2,597 m2, almost all of the units are currently occupied by a diverse range of businesses. Restaurante T-Rex serves local cuisine, while a Pharmacy, Sakura Sushi and Grill Restaurant, Dental Clinic, French Bakery/Café, Real Estate Consultancy center, Admin office, Attorney/Notary office, Medical Clinic, Real Estate Office, Construction Management office, Outdoor activities, Fossil, and Internet Provider, among others, contribute to the vibrant mix of offerings. Additionally, the sales price includes two commercial lots: a vacant 2,248 m2 lot adjacent to the Gas Station and another 1,936 m2 building lot next to the Plaza, where a house and three rental