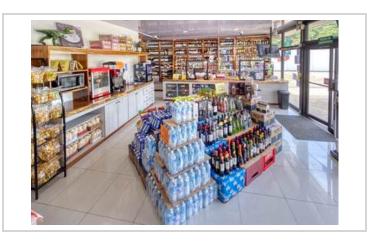

apartments are currently being constructed. With its prime location and diverse revenue streams, Plaza Ventanas presents a rare investment opportunity destined for substantial returns.

The Ventanas Gas Station, adjacent to the bustling Ventanas Plaza, is the only service station within the 44.4 km stretch between Uvita and Palmar. This modern gas station is always bustling, offering a fully stocked convenience and liquor store, as well as an ice cream parlor and churros stand to satisfy hungry travelers. Situated on a 3447m2 commercial lot with excellent visibility, the turn-key operation is supported by strategically-placed signs along the highway between Uvita and Palmar. However, the real allure lies in the incredible reproductions of the Jurassic giants that adorn the property. The profitable supermarket occupies 312m2 of construction, complemented by the 312m2 covered gas pumps, the 70m2 public restrooms, and the 90m2 ice cream parlor. With an approximate total construction size of 832m2, this full-service and functional business opportunity is poised for steady growth into the future. With the increasing number of visitors to this region of Costa Rica, now is the opportune time to secure this lucrative business for yourself!