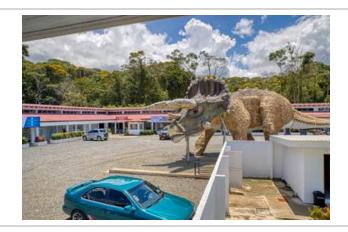

Plaza Ventanas, with its eye-catching life-sized Jurassic giants, offers a one-of-a-kind experience that draws in crowds by the hundreds. Families are captivated by the lifelike dinosaurs, creating a theme park-like atmosphere. The plaza occupies a substantial 7,346 m2 / 1.81-acre commercial lot, ensuring remarkable visibility from the highway. Strategically-placed signs along the highway further guide customers to the plaza, increasing foot traffic and exposure.

apartments are currently being constructed. With its prime location and diverse revenue streams, Plaza Ventanas presents a rare investment opportunity destined for substantial returns.

The Ventanas Gas Station, adjacent to the bustling Ventanas Plaza, is the only service station within the 44.4 km stretch between Uvita and Palmar. This modern gas station is always bustling, offering a fully stocked convenience and liquor store, as well as an ice cream parlor and churros stand to satisfy hungry travelers. Situated on a 3447m2 commercial lot with excellent visibility, the turn-key operation is supported by strategically-placed signs along the highway between Uvita and Palmar. However, the real allure lies in the incredible reproductions of the Jurassic giants that adorn the property. The profitable supermarket occupies 312m2 of construction, complemented by the 312m2 covered gas pumps, the 70m2 public restrooms, and the 90m2 ice cream parlor. With an approximate total construction size of 832m2, this full-service and functional business opportunity is poised for steady growth into the future. With the increasing number of visitors to this region of Costa Rica, now is the opportune time to secure this lucrative business for yourself!