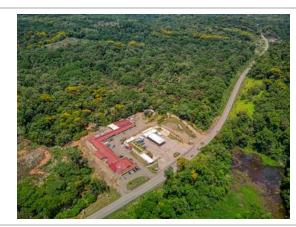

#### Description

Introducing an exceptional investment opportunity – Plaza Ventanas and Ventanas Gas Station. This fully-operational commercial plaza is a prime income-generating property that shouldn't be missed. Strategically located on the Southern Pacific Highway, adjacent to the newly-opened Ventanas Gas Station – the sole service station between Uvita and Palmar – Plaza Ventanas is perfectly positioned to attract both tourists and locals, capitalizing on their steady flow of traffic. With Playa Ventanas just a stone's throw away and the residential population in Ojochal a mere 1km away, the plaza appeals to a wide range of customers.

Plaza Ventanas, with its eye-catching life-sized Jurassic giants, offers a one-of-a-kind experience that draws in crowds by the hundreds. Families are captivated by the lifelike dinosaurs, creating a theme park-like atmosphere. The plaza occupies a substantial 7,346 m2 / 1.81-acre commercial lot, ensuring remarkable visibility from the highway. Strategically-placed signs along the highway further guide customers to the plaza, increasing foot traffic and exposure.