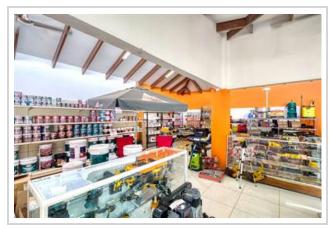

Comprising 28 rental units with a total area of 2,597 m2, almost all of the units are currently occupied by a diverse range of businesses. Restaurante T-Rex serves local cuisine, while a Pharmacy, Sakura Sushi and Grill Restaurant, Dental Clinic, French Bakery/Café, Real Estate Consultancy center, Admin office, Attorney/Notary office, Medical Clinic, Real Estate Office, Construction Management office, Outdoor activities, Fossil, and Internet Provider, among others, contribute to the vibrant mix of offerings. Additionally, the sales price includes two commercial lots: a vacant 2,248 m2 lot adjacent to the Gas Station and another 1,936 m2 building lot next to the Plaza, where a house and three rental