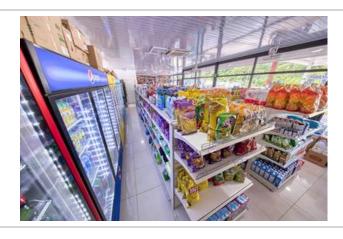

apartments are currently being constructed. With its prime location and diverse revenue streams, Plaza Ventanas presents a rare investment opportunity destined for substantial returns.

The Ventanas Gas Station, adjacent to the bustling Ventanas Plaza, is the only service station within the 44.4 km stretch between Uvita and Palmar. This modern gas station is always bustling, offering a fully stocked convenience and liquor store, as well as an ice cream parlor and churros stand to satisfy hungry travelers. Situated on a 3447m2 commercial lot with excellent visibility, the turn-key operation is supported by strategically-placed signs along the highway between Uvita and Palmar. However, the real allure lies in the incredible reproductions of the Jurassic giants that adorn the property. The profitable supermarket occupies 312m2 of construction, complemented by the 312m2 covered gas pumps, the 70m2 public restrooms, and the 90m2 ice cream parlor. With an approximate total construction size of 832m2, this full-service and functional business opportunity is poised for steady growth into the future. With the increasing number of visitors to this region of Costa Rica, now is the opportune time to secure this lucrative business for yourself!