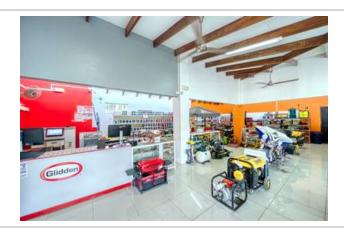

Comprising 28 rental units with a total area of 2,597 m2, almost all of the units are currently occupied by a diverse range of businesses. Restaurante T-Rex serves local cuisine, while a Pharmacy, Sakura Sushi and Grill Restaurant, Dental Clinic, French Bakery/Café, Real Estate Consultancy center, Admin office, Attorney/Notary office, Medical Clinic, Real Estate Office, Construction Management office, Outdoor activities, Fossil, and Internet Provider, among others, contribute to the vibrant mix of offerings. Additionally, the sales price includes two commercial lots: a vacant 2,248 m2 lot adjacent to the Gas Station and another 1,936 m2 building lot next to the Plaza, where a house and three rental