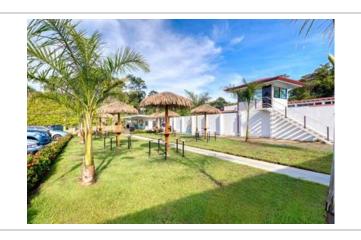

#### Description

Introducing an exceptional investment opportunity – Plaza Ventanas and Ventanas Gas Station. This fully-operational commercial plaza is a prime income-generating property that shouldn't be missed. Strategically located on the Southern Pacific Highway, adjacent to the newly-opened Ventanas Gas Station – the sole service station between Uvita and Palmar – Plaza Ventanas is perfectly positioned to attract both tourists and locals, capitalizing on their steady flow of traffic. With Playa Ventanas just a stone's throw away and the residential population in Ojochal a mere 1km away, the plaza appeals to a wide range of customers.

Plaza Ventanas, with its eye-catching life-sized Jurassic giants, offers a one-of-a-kind experience that draws in crowds by the hundreds. Families are captivated by the lifelike dinosaurs, creating a theme park-like atmosphere. The plaza occupies a substantial 7,346 m2 / 1.81-acre commercial lot, ensuring remarkable visibility from the highway. Strategically-placed signs along the highway further guide customers to the plaza, increasing foot traffic and exposure.