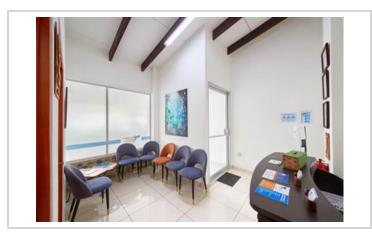

Comprising 28 rental units with a total area of 2,597 m2, almost all of the units are currently occupied by a diverse range of businesses. Restaurante T-Rex serves local cuisine, while a Pharmacy, Sakura Sushi and Grill Restaurant, Dental Clinic, French Bakery/Café, Real Estate Consultancy center, Admin office, Attorney/Notary office, Medical Clinic, Real Estate Office, Construction Management office, Outdoor activities, Fossil, and Internet Provider, among others, contribute to the vibrant mix of offerings. Additionally, the sales price includes two commercial lots: a vacant 2,248 m2 lot adjacent to the Gas Station and another 1,936 m2 building lot next to the Plaza, where a house and three rental