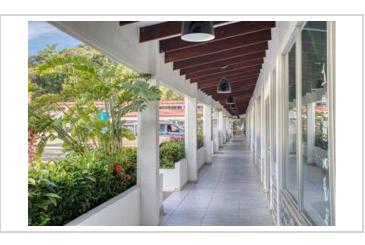

Plaza Ventanas, with its eye-catching life-sized Jurassic giants, offers a one-of-a-kind experience that draws in crowds by the hundreds. Families are captivated by the lifelike dinosaurs, creating a theme park-like atmosphere. The plaza occupies a substantial 7,346 m2 / 1.81-acre commercial lot, ensuring remarkable visibility from the highway. Strategically-placed signs along the highway further guide customers to the plaza, increasing foot traffic and exposure.

Comprising 28 rental units with a total area of 2,597 m2, almost all of the units are currently occupied by a diverse range of businesses. Restaurante T-Rex serves local cuisine, while a Pharmacy, Sakura Sushi and Grill Restaurant, Dental Clinic, French Bakery/Café, Real Estate Consultancy center, Admin office, Attorney/Notary office, Medical Clinic, Real Estate Office, Construction Management office, Outdoor activities, Fossil, and Internet Provider, among others, contribute to the vibrant mix of offerings. Additionally, the sales price includes two commercial lots: a vacant 2,248 m2 lot adjacent to the Gas Station and another 1,936 m2 building lot next to the Plaza, where a house and three rental