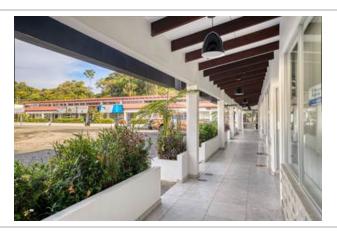

Plaza Ventanas, with its eye-catching life-sized Jurassic giants, offers a one-of-a-kind experience that draws in crowds by the hundreds. Families are captivated by the lifelike dinosaurs, creating a theme park-like atmosphere. The plaza occupies a substantial 7,346 m2 / 1.81-acre commercial lot, ensuring remarkable visibility from the highway. Strategically-placed signs along the highway further guide customers to the plaza, increasing foot traffic and exposure.

Comprising 28 rental units with a total area of 2,597 m2, almost all of the units are currently occupied by a diverse range of businesses. Restaurante T-Rex serves local cuisine, while a Pharmacy, Sakura Sushi and Grill Restaurant, Dental Clinic, French Bakery/Café, Real Estate Consultancy center, Admin office, Attorney/Notary office, Medical Clinic, Real Estate Office, Construction Management office, Outdoor activities, Fossil, and Internet Provider, among others, contribute to the vibrant mix of offerings. Additionally, the sales price includes two commercial lots: a vacant 2,248 m2 lot adjacent to the Gas Station and another 1,936 m2 building lot next to the Plaza, where a house and three rental