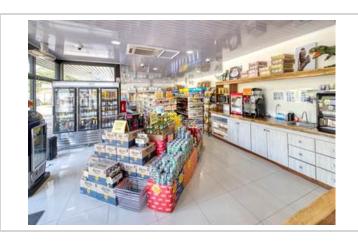

apartments are currently being constructed. With its prime location and diverse revenue streams, Plaza Ventanas presents a rare investment opportunity destined for substantial returns.

The Ventanas Gas Station, adjacent to the bustling Ventanas Plaza, is the only service station within the 44.4 km stretch between Uvita and Palmar. This modern gas station is always bustling, offering a fully stocked convenience and liquor store, as well as an ice cream parlor and churros stand to satisfy hungry travelers. Situated on a 3447m2 commercial lot with excellent visibility, the turn-key operation is supported by strategically-placed signs along the highway between Uvita and Palmar. However, the real allure lies in the incredible reproductions of the Jurassic giants that adorn the property. The profitable supermarket occupies 312m2 of construction, complemented by the 312m2 covered gas pumps, the 70m2 public restrooms, and the 90m2 ice cream parlor. With an approximate total construction size of 832m2, this full-service and functional business opportunity is poised for steady growth into the future. With the increasing number of visitors to this region of Costa Rica, now is the opportune time to secure this lucrative business for yourself!