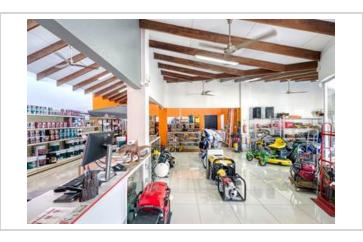

Comprising 28 rental units with a total area of 2,597 m2, almost all of the units are currently occupied by a diverse range of businesses. Restaurante T-Rex serves local cuisine, while a Pharmacy, Sakura Sushi and Grill Restaurant, Dental Clinic, French Bakery/Café, Real Estate Consultancy center, Admin office, Attorney/Notary office, Medical Clinic, Real Estate Office, Construction Management office, Outdoor activities, Fossil, and Internet Provider, among others, contribute to the vibrant mix of offerings. Additionally, the sales price includes two commercial lots: a vacant 2,248 m2 lot adjacent to the Gas Station and another 1,936 m2 building lot next to the Plaza, where a house and three rental