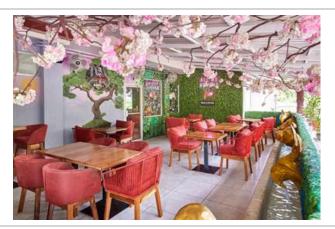

Comprising 28 rental units with a total area of 2,597 m2, almost all of the units are currently occupied by a diverse range of businesses. Restaurante T-Rex serves local cuisine, while a Pharmacy, Sakura Sushi and Grill Restaurant, Dental Clinic, French Bakery/Café, Real Estate Consultancy center, Admin office, Attorney/Notary office, Medical Clinic, Real Estate Office, Construction Management office, Outdoor activities, Fossil, and Internet Provider, among others, contribute to the vibrant mix of offerings. Additionally, the sales price includes two commercial lots: a vacant 2,248 m2 lot adjacent to the Gas Station and another 1,936 m2 building lot next to the Plaza, where a house and three rental