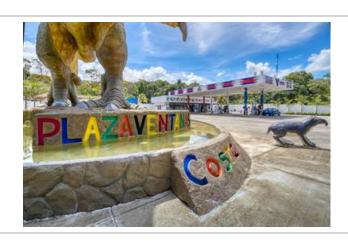

Plaza Ventanas, with its eye-catching life-sized Jurassic giants, offers a one-of-a-kind experience that draws in crowds by the hundreds. Families are captivated by the lifelike dinosaurs, creating a theme park-like atmosphere. The plaza occupies a substantial 7,346 m2 / 1.81-acre commercial lot, ensuring remarkable visibility from the highway. Strategically-placed signs along the highway further guide customers to the plaza, increasing foot traffic and exposure.

apartments are currently being constructed. With its prime location and diverse revenue streams, Plaza Ventanas presents a rare investment opportunity destined for substantial returns.

The Ventanas Gas Station, adjacent to the bustling Ventanas Plaza, is the only service station within the 44.4 km stretch between Uvita and Palmar. This modern gas station is always bustling, offering a fully stocked convenience and liquor store, as well as an ice cream parlor and churros stand to satisfy hungry travelers. Situated on a 3447m2 commercial lot with excellent visibility, the turn-key operation is supported by strategically-placed signs along the highway between Uvita and Palmar. However, the real allure lies in the incredible reproductions of the Jurassic giants that adorn the property. The profitable supermarket occupies 312m2 of construction, complemented by the 312m2 covered gas pumps, the 70m2 public restrooms, and the 90m2 ice cream parlor. With an approximate total construction size of 832m2, this full-service and functional business opportunity is poised for steady growth into the future. With the increasing number of visitors to this region of Costa Rica, now is the opportune time to secure this lucrative business for yourself!