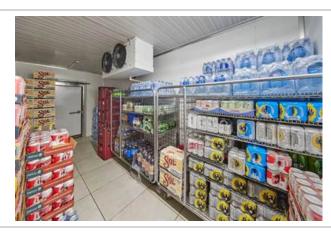

apartments are currently being constructed. With its prime location and diverse revenue streams, Plaza Ventanas presents a rare investment opportunity destined for substantial returns.

The Ventanas Gas Station, adjacent to the bustling Ventanas Plaza, is the only service station within the 44.4 km stretch between Uvita and Palmar. This modern gas station is always bustling, offering a fully stocked convenience and liquor store, as well as an ice cream parlor and churros stand to satisfy hungry travelers. Situated on a 3447m2 commercial lot with excellent visibility, the turn-key operation is supported by strategically-placed signs along the highway between Uvita and Palmar. However, the real allure lies in the incredible reproductions of the Jurassic giants that adorn the property. The profitable supermarket occupies 312m2 of construction, complemented by the 312m2 covered gas pumps, the 70m2 public restrooms, and the 90m2 ice cream parlor. With an approximate total construction size of 832m2, this full-service and functional business opportunity is poised for steady growth into the future. With the increasing number of visitors to this region of Costa Rica, now is the opportune time to secure this lucrative business for yourself!