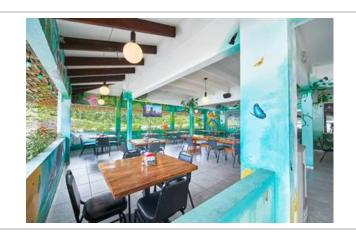

Comprising 28 rental units with a total area of 2,597 m2, almost all of the units are currently occupied by a diverse range of businesses. Restaurante T-Rex serves local cuisine, while a Pharmacy, Sakura Sushi and Grill Restaurant, Dental Clinic, French Bakery/Café, Real Estate Consultancy center, Admin office, Attorney/Notary office, Medical Clinic, Real Estate Office, Construction Management office, Outdoor activities, Fossil, and Internet Provider, among others, contribute to the vibrant mix of offerings. Additionally, the sales price includes two commercial lots: a vacant 2,248 m2 lot adjacent to the Gas Station and another 1,936 m2 building lot next to the Plaza, where a house and three rental