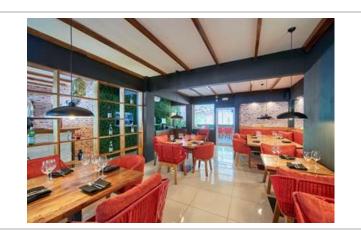

Comprising 28 rental units with a total area of 2,597 m2, almost all of the units are currently occupied by a diverse range of businesses. Restaurante T-Rex serves local cuisine, while a Pharmacy, Sakura Sushi and Grill Restaurant, Dental Clinic, French Bakery/Café, Real Estate Consultancy center, Admin office, Attorney/Notary office, Medical Clinic, Real Estate Office, Construction Management office, Outdoor activities, Fossil, and Internet Provider, among others, contribute to the vibrant mix of offerings. Additionally, the sales price includes two commercial lots: a vacant 2,248 m2 lot adjacent to the Gas Station and another 1,936 m2 building lot next to the Plaza, where a house and three rental