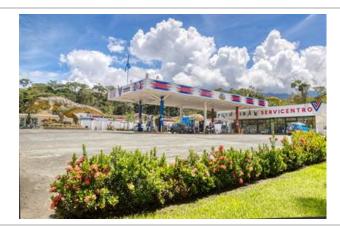

apartments are currently being constructed. With its prime location and diverse revenue streams, Plaza Ventanas presents a rare investment opportunity destined for substantial returns.

The Ventanas Gas Station, adjacent to the bustling Ventanas Plaza, is the only service station within the 44.4 km stretch between Uvita and Palmar. This modern gas station is always bustling, offering a fully stocked convenience and liquor store, as well as an ice cream parlor and churros stand to satisfy hungry travelers. Situated on a 3447m2 commercial lot with excellent visibility, the turn-key operation is supported by strategically-placed signs along the highway between Uvita and Palmar. However, the real allure lies in the incredible reproductions of the Jurassic giants that adorn the property. The profitable supermarket occupies 312m2 of construction, complemented by the 312m2 covered gas pumps, the 70m2 public restrooms, and the 90m2 ice cream parlor. With an approximate total construction size of 832m2, this full-service and functional business opportunity is poised for steady growth into the future. With the increasing number of visitors to this region of Costa Rica, now is the opportune time to secure this lucrative business for yourself!