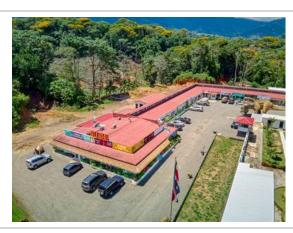

#### Description

Introducing an exceptional investment opportunity – Plaza Ventanas and Ventanas Gas Station. This fully-operational commercial plaza is a prime income-generating property that shouldn't be missed. Strategically located on the Southern Pacific Highway, adjacent to the newly-opened Ventanas Gas Station – the sole service station between Uvita and Palmar – Plaza Ventanas is perfectly positioned to attract both tourists and locals, capitalizing on their steady flow of traffic. With Playa Ventanas just a stone's throw away and the residential population in Ojochal a mere 1km away, the plaza appeals to a wide range of customers.

Plaza Ventanas, with its eye-catching life-sized Jurassic giants, offers a one-of-a-kind experience that draws in crowds by the hundreds. Families are captivated by the lifelike dinosaurs, creating a theme park-like atmosphere. The plaza occupies a substantial 7,346 m2 / 1.81-acre commercial lot, ensuring remarkable visibility from the highway. Strategically-placed signs along the highway further guide customers to the plaza, increasing foot traffic and exposure.

Comprising 28 rental units with a total area of 2,597 m2, almost all of the units are currently occupied by a diverse range of businesses. Restaurante T-Rex serves local cuisine, while a Pharmacy, Sakura Sushi and Grill Restaurant, Dental Clinic, French Bakery/Café, Real Estate Consultancy center, Admin office, Attorney/Notary office, Medical Clinic, Real Estate Office, Construction Management office, Outdoor activities, Fossil, and Internet Provider, among others, contribute to the vibrant mix of offerings. Additionally, the sales price includes two commercial lots: a vacant 2,248 m2 lot adjacent to the Gas Station and another 1,936 m2 building lot next to the Plaza, where a house and three rental