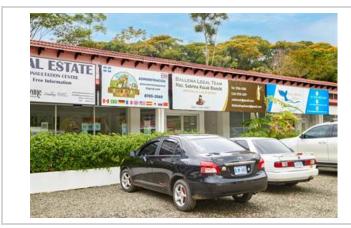

Comprising 28 rental units with a total area of 2,597 m2, almost all of the units are currently occupied by a diverse range of businesses. Restaurante T-Rex serves local cuisine, while a Pharmacy, Sakura Sushi and Grill Restaurant, Dental Clinic, French Bakery/Café, Real Estate Consultancy center, Admin office, Attorney/Notary office, Medical Clinic, Real Estate Office, Construction Management office, Outdoor activities, Fossil, and Internet Provider, among others, contribute to the vibrant mix of offerings. Additionally, the sales price includes two commercial lots: a vacant 2,248 m2 lot adjacent to the Gas Station and another 1,936 m2 building lot next to the Plaza, where a house and three rental