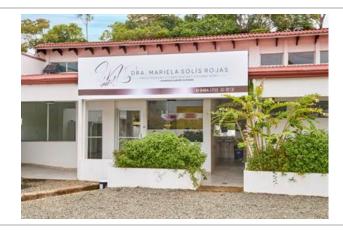

Comprising 28 rental units with a total area of 2,597 m2, almost all of the units are currently occupied by a diverse range of businesses. Restaurante T-Rex serves local cuisine, while a Pharmacy, Sakura Sushi and Grill Restaurant, Dental Clinic, French Bakery/Café, Real Estate Consultancy center, Admin office, Attorney/Notary office, Medical Clinic, Real Estate Office, Construction Management office, Outdoor activities, Fossil, and Internet Provider, among others, contribute to the vibrant mix of offerings. Additionally, the sales price includes two commercial lots: a vacant 2,248 m2 lot adjacent to the Gas Station and another 1,936 m2 building lot next to the Plaza, where a house and three rental