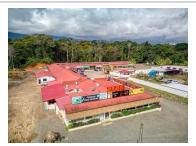

Plaza Ventanas, with its eye-catching life-sized Jurassic giants, offers a one-of-a-kind experience that draws in crowds by the hundreds. Families are captivated by the lifelike dinosaurs, creating a theme park-like atmosphere. The plaza occupies a substantial 7,346 m2 / 1.81-acre commercial lot, ensuring remarkable visibility from the highway. Strategically-placed signs along the highway further guide customers to the plaza, increasing foot traffic and exposure.

Comprising 28 rental units with a total area of 2,597 m2, almost all of the units are currently occupied by a diverse range of businesses. Restaurante T-Rex serves local cuisine, while a Pharmacy, Sakura Sushi and Grill Restaurant, Dental Clinic, French Bakery/Café, Real Estate Consultancy center, Admin office, Attorney/Notary office, Medical Clinic, Real Estate Office, Construction Management office, Outdoor activities, Fossil, and Internet Provider, among others, contribute to the vibrant mix of offerings. Additionally, the sales price includes two commercial lots: a vacant 2,248 m2 lot adjacent to the Gas Station and another 1,936 m2 building lot next to the Plaza, where a house and three rental