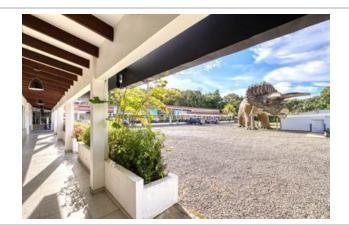

Plaza Ventanas, with its eye-catching life-sized Jurassic giants, offers a one-of-a-kind experience that draws in crowds by the hundreds. Families are captivated by the lifelike dinosaurs, creating a theme park-like atmosphere. The plaza occupies a substantial 7,346 m2 / 1.81-acre commercial lot, ensuring remarkable visibility from the highway. Strategically-placed signs along the highway further guide customers to the plaza, increasing foot traffic and exposure.