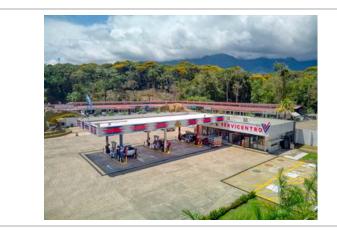

apartments are currently being constructed. With its prime location and diverse revenue streams, Plaza Ventanas presents a rare investment opportunity destined for substantial returns.

The Ventanas Gas Station, adjacent to the bustling Ventanas Plaza, is the only service station within the 44.4 km stretch between Uvita and Palmar. This modern gas station is always bustling, offering a fully stocked convenience and liquor store, as well as an ice cream parlor and churros stand to satisfy hungry travelers. Situated on a 3447m2 commercial lot with excellent visibility, the turn-key operation is supported by strategically-placed signs along the highway between Uvita and Palmar. However, the real allure lies in the incredible reproductions of the Jurassic giants that adorn the property. The profitable supermarket occupies 312m2 of construction, complemented by the 312m2 covered gas pumps, the 70m2 public restrooms, and the 90m2 ice cream parlor. With an approximate total construction size of 832m2, this full-service and functional business opportunity is poised for steady growth into the future. With the increasing number of visitors to this region of Costa Rica, now is the opportune time to secure this lucrative business for yourself!