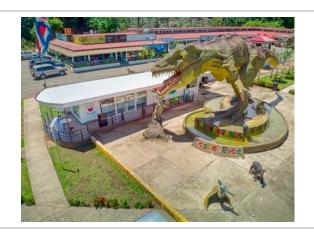

#### Description

Introducing an exceptional investment opportunity – Plaza Ventanas and Ventanas Gas Station. This fully-operational commercial plaza is a prime income-generating property that shouldn't be missed. Strategically located on the Southern Pacific Highway, adjacent to the newly-opened Ventanas Gas Station – the sole service station between Uvita and Palmar – Plaza Ventanas is perfectly positioned to attract both tourists and locals, capitalizing on their steady flow of traffic. With Playa Ventanas just a stone's throw away and the residential population in Ojochal a mere 1km away, the plaza appeals to a wide range of customers.

Plaza Ventanas, with its eye-catching life-sized Jurassic giants, offers a one-of-a-kind experience that draws in crowds by the hundreds. Families are captivated by the lifelike dinosaurs, creating a theme park-like atmosphere. The plaza occupies a substantial 7,346 m2 / 1.81-acre commercial lot, ensuring remarkable visibility from the highway. Strategically-placed signs along the highway further guide customers to the plaza, increasing foot traffic and exposure.

apartments are currently being constructed. With its prime location and diverse revenue streams, Plaza Ventanas presents a rare investment opportunity destined for substantial returns.

The Ventanas Gas Station, adjacent to the bustling Ventanas Plaza, is the only service station within the 44.4 km stretch between Uvita and Palmar. This modern gas station is always bustling, offering a fully stocked convenience and liquor store, as well as an ice cream parlor and churros stand to satisfy hungry travelers. Situated on a 3447m2 commercial lot with excellent visibility, the turn-key operation is supported by strategically-placed signs along the highway between Uvita and Palmar. However, the real allure lies in the incredible reproductions of the Jurassic giants that adorn the property. The profitable supermarket occupies 312m2 of construction, complemented by the 312m2 covered gas pumps, the 70m2 public restrooms, and the 90m2 ice cream parlor. With an approximate total construction size of 832m2, this full-service and functional business opportunity is poised for steady growth into the future. With the increasing number of visitors to this region of Costa Rica, now is the opportune time to secure this lucrative business for yourself!