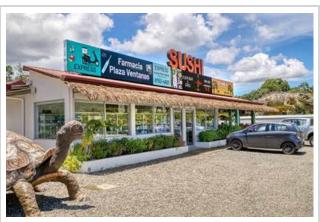

Plaza Ventanas, with its eye-catching life-sized Jurassic giants, offers a one-of-a-kind experience that draws in crowds by the hundreds. Families are captivated by the lifelike dinosaurs, creating a theme park-like atmosphere. The plaza occupies a substantial 7,346 m2 / 1.81-acre commercial lot, ensuring remarkable visibility from the highway. Strategically-placed signs along the highway further guide customers to the plaza, increasing foot traffic and exposure.

Comprising 28 rental units with a total area of 2,597 m2, almost all of the units are currently occupied by a diverse range of businesses. Restaurante T-Rex serves local cuisine, while a Pharmacy, Sakura Sushi and Grill Restaurant, Dental Clinic, French Bakery/Café, Real Estate Consultancy center, Admin office, Attorney/Notary office, Medical Clinic, Real Estate Office, Construction Management office, Outdoor activities, Fossil, and Internet Provider, among others, contribute to the vibrant mix of offerings. Additionally, the sales price includes two commercial lots: a vacant 2,248 m2 lot adjacent to the Gas Station and another 1,936 m2 building lot next to the Plaza, where a house and three rental