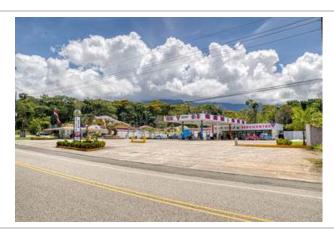

#### Description

Introducing an exceptional investment opportunity – Plaza Ventanas and Ventanas Gas Station. This fully-operational commercial plaza is a prime income-generating property that shouldn't be missed. Strategically located on the Southern Pacific Highway, adjacent to the newly-opened Ventanas Gas Station – the sole service station between Uvita and Palmar – Plaza Ventanas is perfectly positioned to attract both tourists and locals, capitalizing on their steady flow of traffic. With Playa Ventanas just a stone's throw away and the residential population in Ojochal a mere 1km away, the plaza appeals to a wide range of customers.

Plaza Ventanas, with its eye-catching life-sized Jurassic giants, offers a one-of-a-kind experience that draws in crowds by the hundreds. Families are captivated by the lifelike dinosaurs, creating a theme park-like atmosphere. The plaza occupies a substantial 7,346 m2 / 1.81-acre commercial lot, ensuring remarkable visibility from the highway. Strategically-placed signs along the highway further guide customers to the plaza, increasing foot traffic and exposure.