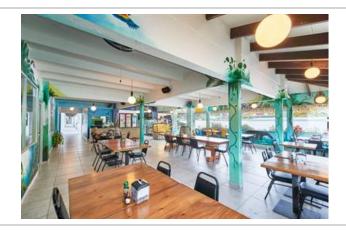

Comprising 28 rental units with a total area of 2,597 m2, almost all of the units are currently occupied by a diverse range of businesses. Restaurante T-Rex serves local cuisine, while a Pharmacy, Sakura Sushi and Grill Restaurant, Dental Clinic, French Bakery/Café, Real Estate Consultancy center, Admin office, Attorney/Notary office, Medical Clinic, Real Estate Office, Construction Management office, Outdoor activities, Fossil, and Internet Provider, among others, contribute to the vibrant mix of offerings. Additionally, the sales price includes two commercial lots: a vacant 2,248 m2 lot adjacent to the Gas Station and another 1,936 m2 building lot next to the Plaza, where a house and three rental

apartments are currently being constructed. With its prime location and diverse revenue streams, Plaza Ventanas presents a rare investment opportunity destined for substantial returns.

The Ventanas Gas Station, adjacent to the bustling Ventanas Plaza, is the only service station within the 44.4 km stretch between Uvita and Palmar. This modern gas station is always bustling, offering a fully stocked convenience and liquor store, as well as an ice cream parlor and churros stand to satisfy hungry travelers. Situated on a 3447m2 commercial lot with excellent visibility, the turn-key operation is supported by strategically-placed signs along the highway between Uvita and Palmar. However, the real allure lies in the incredible reproductions of the Jurassic giants that adorn the property. The profitable supermarket occupies 312m2 of construction, complemented by the 312m2 covered gas pumps, the 70m2 public restrooms, and the 90m2 ice cream parlor. With an approximate total construction size of 832m2, this full-service and functional business opportunity is poised for steady growth into the future. With the increasing number of visitors to this region of Costa Rica, now is the opportune time to secure this lucrative business for yourself!