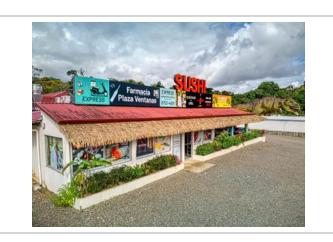

#### Description

Introducing an exceptional investment opportunity – Plaza Ventanas and Ventanas Gas Station. This fully-operational commercial plaza is a prime income-generating property that shouldn't be missed. Strategically located on the Southern Pacific Highway, adjacent to the newly-opened Ventanas Gas Station – the sole service station between Uvita and Palmar – Plaza Ventanas is perfectly positioned to attract both tourists and locals, capitalizing on their steady flow of traffic. With Playa Ventanas just a stone's throw away and the residential population in Ojochal a mere 1km away, the plaza appeals to a wide range of customers.

Plaza Ventanas, with its eye-catching life-sized Jurassic giants, offers a one-of-a-kind experience that draws in crowds by the hundreds. Families are captivated by the lifelike dinosaurs, creating a theme park-like atmosphere. The plaza occupies a substantial 7,346 m2 / 1.81-acre commercial lot, ensuring remarkable visibility from the highway. Strategically-placed signs along the highway further guide customers to the plaza, increasing foot traffic and exposure.

Comprising 28 rental units with a total area of 2,597 m2, almost all of the units are currently occupied by a diverse range of businesses. Restaurante T-Rex serves local cuisine, while a Pharmacy, Sakura Sushi and Grill Restaurant, Dental Clinic, French Bakery/Café, Real Estate Consultancy center, Admin office, Attorney/Notary office, Medical Clinic, Real Estate Office, Construction Management office, Outdoor activities, Fossil, and Internet Provider, among others, contribute to the vibrant mix of offerings. Additionally, the sales price includes two commercial lots: a vacant 2,248 m2 lot adjacent to the Gas Station and another 1,936 m2 building lot next to the Plaza, where a house and three rental