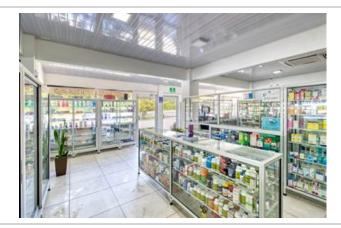

Comprising 28 rental units with a total area of 2,597 m2, almost all of the units are currently occupied by a diverse range of businesses. Restaurante T-Rex serves local cuisine, while a Pharmacy, Sakura Sushi and Grill Restaurant, Dental Clinic, French Bakery/Café, Real Estate Consultancy center, Admin office, Attorney/Notary office, Medical Clinic, Real Estate Office, Construction Management office, Outdoor activities, Fossil, and Internet Provider, among others, contribute to the vibrant mix of offerings. Additionally, the sales price includes two commercial lots: a vacant 2,248 m2 lot adjacent to the Gas Station and another 1,936 m2 building lot next to the Plaza, where a house and three rental