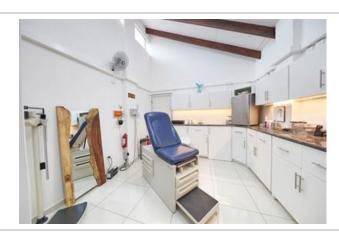

Comprising 28 rental units with a total area of 2,597 m2, almost all of the units are currently occupied by a diverse range of businesses. Restaurante T-Rex serves local cuisine, while a Pharmacy, Sakura Sushi and Grill Restaurant, Dental Clinic, French Bakery/Café, Real Estate Consultancy center, Admin office, Attorney/Notary office, Medical Clinic, Real Estate Office, Construction Management office, Outdoor activities, Fossil, and Internet Provider, among others, contribute to the vibrant mix of offerings. Additionally, the sales price includes two commercial lots: a vacant 2,248 m2 lot adjacent to the Gas Station and another 1,936 m2 building lot next to the Plaza, where a house and three rental