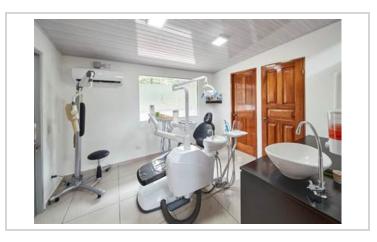

Comprising 28 rental units with a total area of 2,597 m2, almost all of the units are currently occupied by a diverse range of businesses. Restaurante T-Rex serves local cuisine, while a Pharmacy, Sakura Sushi and Grill Restaurant, Dental Clinic, French Bakery/Café, Real Estate Consultancy center, Admin office, Attorney/Notary office, Medical Clinic, Real Estate Office, Construction Management office, Outdoor activities, Fossil, and Internet Provider, among others, contribute to the vibrant mix of offerings. Additionally, the sales price includes two commercial lots: a vacant 2,248 m2 lot adjacent to the Gas Station and another 1,936 m2 building lot next to the Plaza, where a house and three rental