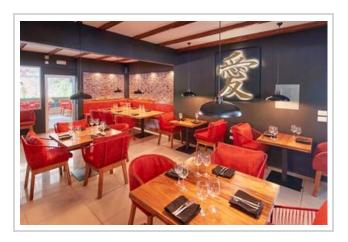

Comprising 28 rental units with a total area of 2,597 m2, almost all of the units are currently occupied by a diverse range of businesses. Restaurante T-Rex serves local cuisine, while a Pharmacy, Sakura Sushi and Grill Restaurant, Dental Clinic, French Bakery/Café, Real Estate Consultancy center, Admin office, Attorney/Notary office, Medical Clinic, Real Estate Office, Construction Management office, Outdoor activities, Fossil, and Internet Provider, among others, contribute to the vibrant mix of offerings. Additionally, the sales price includes two commercial lots: a vacant 2,248 m2 lot adjacent to the Gas Station and another 1,936 m2 building lot next to the Plaza, where a house and three rental