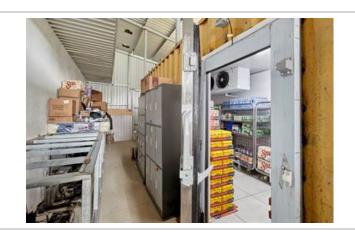

apartments are currently being constructed. With its prime location and diverse revenue streams, Plaza Ventanas presents a rare investment opportunity destined for substantial returns.

The Ventanas Gas Station, adjacent to the bustling Ventanas Plaza, is the only service station within the 44.4 km stretch between Uvita and Palmar. This modern gas station is always bustling, offering a fully stocked convenience and liquor store, as well as an ice cream parlor and churros stand to satisfy hungry travelers. Situated on a 3447m2 commercial lot with excellent visibility, the turn-key operation is supported by strategically-placed signs along the highway between Uvita and Palmar. However, the real allure lies in the incredible reproductions of the Jurassic giants that adorn the property. The profitable supermarket occupies 312m2 of construction, complemented by the 312m2 covered gas pumps, the 70m2 public restrooms, and the 90m2 ice cream parlor. With an approximate total construction size of 832m2, this full-service and functional business opportunity is poised for steady growth into the future. With the increasing number of visitors to this region of Costa Rica, now is the opportune time to secure this lucrative business for yourself!