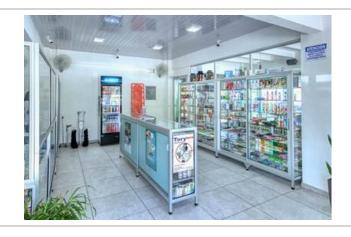

Comprising 28 rental units with a total area of 2,597 m2, almost all of the units are currently occupied by a diverse range of businesses. Restaurante T-Rex serves local cuisine, while a Pharmacy, Sakura Sushi and Grill Restaurant, Dental Clinic, French Bakery/Café, Real Estate Consultancy center, Admin office, Attorney/Notary office, Medical Clinic, Real Estate Office, Construction Management office, Outdoor activities, Fossil, and Internet Provider, among others, contribute to the vibrant mix of offerings. Additionally, the sales price includes two commercial lots: a vacant 2,248 m2 lot adjacent to the Gas Station and another 1,936 m2 building lot next to the Plaza, where a house and three rental