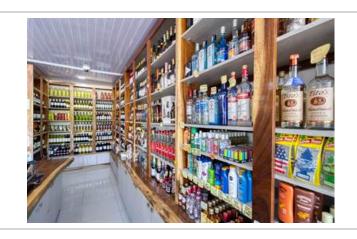

apartments are currently being constructed. With its prime location and diverse revenue streams, Plaza Ventanas presents a rare investment opportunity destined for substantial returns.

The Ventanas Gas Station, adjacent to the bustling Ventanas Plaza, is the only service station within the 44.4 km stretch between Uvita and Palmar. This modern gas station is always bustling, offering a fully stocked convenience and liquor store, as well as an ice cream parlor and churros stand to satisfy hungry travelers. Situated on a 3447m2 commercial lot with excellent visibility, the turn-key operation is supported by strategically-placed signs along the highway between Uvita and Palmar. However, the real allure lies in the incredible reproductions of the Jurassic giants that adorn the property. The profitable supermarket occupies 312m2 of construction, complemented by the 312m2 covered gas pumps, the 70m2 public restrooms, and the 90m2 ice cream parlor. With an approximate total construction size of 832m2, this full-service and functional business opportunity is poised for steady growth into the future. With the increasing number of visitors to this region of Costa Rica, now is the opportune time to secure this lucrative business for yourself!