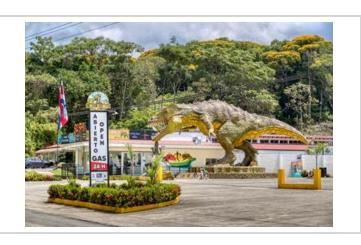

Plaza Ventanas, with its eye-catching life-sized Jurassic giants, offers a one-of-a-kind experience that draws in crowds by the hundreds. Families are captivated by the lifelike dinosaurs, creating a theme park-like atmosphere. The plaza occupies a substantial 7,346 m2 / 1.81-acre commercial lot, ensuring remarkable visibility from the highway. Strategically-placed signs along the highway further guide customers to the plaza, increasing foot traffic and exposure.

apartments are currently being constructed. With its prime location and diverse revenue streams, Plaza Ventanas presents a rare investment opportunity destined for substantial returns.

The Ventanas Gas Station, adjacent to the bustling Ventanas Plaza, is the only service station within the 44.4 km stretch between Uvita and Palmar. This modern gas station is always bustling, offering a fully stocked convenience and liquor store, as well as an ice cream parlor and churros stand to satisfy hungry travelers. Situated on a 3447m2 commercial lot with excellent visibility, the turn-key operation is supported by strategically-placed signs along the highway between Uvita and Palmar. However, the real allure lies in the incredible reproductions of the Jurassic giants that adorn the property. The profitable supermarket occupies 312m2 of construction, complemented by the 312m2 covered gas pumps, the 70m2 public restrooms, and the 90m2 ice cream parlor. With an approximate total construction size of 832m2, this full-service and functional business opportunity is poised for steady growth into the future. With the increasing number of visitors to this region of Costa Rica, now is the opportune time to secure this lucrative business for yourself!