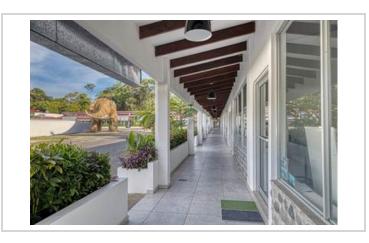

Plaza Ventanas, with its eye-catching life-sized Jurassic giants, offers a one-of-a-kind experience that draws in crowds by the hundreds. Families are captivated by the lifelike dinosaurs, creating a theme park-like atmosphere. The plaza occupies a substantial 7,346 m2 / 1.81-acre commercial lot, ensuring remarkable visibility from the highway. Strategically-placed signs along the highway further guide customers to the plaza, increasing foot traffic and exposure.