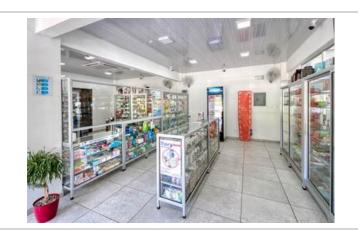

Comprising 28 rental units with a total area of 2,597 m2, almost all of the units are currently occupied by a diverse range of businesses. Restaurante T-Rex serves local cuisine, while a Pharmacy, Sakura Sushi and Grill Restaurant, Dental Clinic, French Bakery/Café, Real Estate Consultancy center, Admin office, Attorney/Notary office, Medical Clinic, Real Estate Office, Construction Management office, Outdoor activities, Fossil, and Internet Provider, among others, contribute to the vibrant mix of offerings. Additionally, the sales price includes two commercial lots: a vacant 2,248 m2 lot adjacent to the Gas Station and another 1,936 m2 building lot next to the Plaza, where a house and three rental