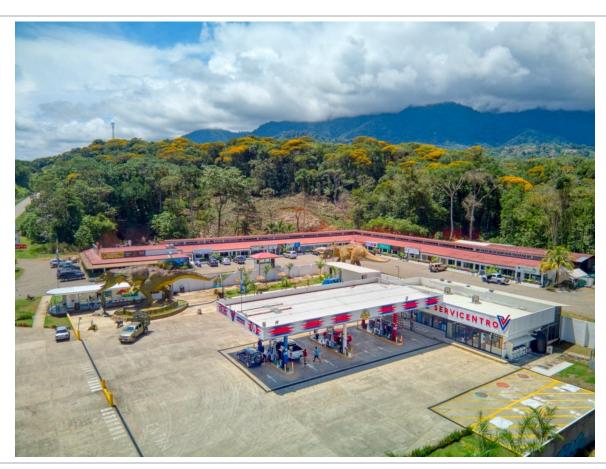

#### Description

Introducing an exceptional investment opportunity – Plaza Ventanas and Ventanas Gas Station. This fully-operational commercial plaza is a prime income-generating property that shouldn't be missed. Strategically located on the Southern Pacific Highway, adjacent to the newly-opened Ventanas Gas Station – the sole service station between Uvita and Palmar – Plaza Ventanas is perfectly positioned to attract both tourists and locals, capitalizing on their steady flow of traffic. With Playa Ventanas just a stone's throw away and the residential population in Ojochal a mere 1km away, the plaza appeals to a wide range of customers.

Plaza Ventanas, with its eye-catching life-sized Jurassic giants, offers a one-of-a-kind experience that draws in crowds by the hundreds. Families are captivated by the lifelike dinosaurs, creating a theme park-like atmosphere. The plaza occupies a substantial 7,346 m2 / 1.81-acre commercial lot, ensuring remarkable visibility from the highway. Strategically-placed signs along the highway further guide customers to the plaza, increasing foot traffic and exposure.

apartments are currently being constructed. With its prime location and diverse revenue streams, Plaza Ventanas presents a rare investment opportunity destined for substantial returns.

The Ventanas Gas Station, adjacent to the bustling Ventanas Plaza, is the only service station within the 44.4 km stretch between Uvita and Palmar. This modern gas station is always bustling, offering a fully stocked convenience and liquor store, as well as an ice cream parlor and churros stand to satisfy hungry travelers. Situated on a 3447m2 commercial lot with excellent visibility, the turn-key operation is supported by strategically-placed signs along the highway between Uvita and Palmar. However, the real allure lies in the incredible reproductions of the Jurassic giants that adorn the property. The profitable supermarket occupies 312m2 of construction, complemented by the 312m2 covered gas pumps, the 70m2 public restrooms, and the 90m2 ice cream parlor. With an approximate total construction size of 832m2, this full-service and functional business opportunity is poised for steady growth into the future. With the increasing number of visitors to this region of Costa Rica, now is the opportune time to secure this lucrative business for yourself!