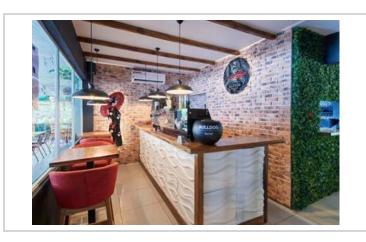

Comprising 28 rental units with a total area of 2,597 m2, almost all of the units are currently occupied by a diverse range of businesses. Restaurante T-Rex serves local cuisine, while a Pharmacy, Sakura Sushi and Grill Restaurant, Dental Clinic, French Bakery/Café, Real Estate Consultancy center, Admin office, Attorney/Notary office, Medical Clinic, Real Estate Office, Construction Management office, Outdoor activities, Fossil, and Internet Provider, among others, contribute to the vibrant mix of offerings. Additionally, the sales price includes two commercial lots: a vacant 2,248 m2 lot adjacent to the Gas Station and another 1,936 m2 building lot next to the Plaza, where a house and three rental