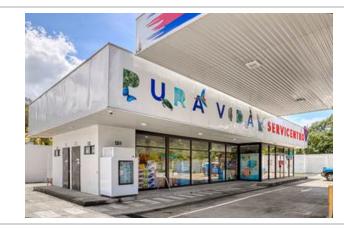

apartments are currently being constructed. With its prime location and diverse revenue streams, Plaza Ventanas presents a rare investment opportunity destined for substantial returns.

The Ventanas Gas Station, adjacent to the bustling Ventanas Plaza, is the only service station within the 44.4 km stretch between Uvita and Palmar. This modern gas station is always bustling, offering a fully stocked convenience and liquor store, as well as an ice cream parlor and churros stand to satisfy hungry travelers. Situated on a 3447m2 commercial lot with excellent visibility, the turn-key operation is supported by strategically-placed signs along the highway between Uvita and Palmar. However, the real allure lies in the incredible reproductions of the Jurassic giants that adorn the property. The profitable supermarket occupies 312m2 of construction, complemented by the 312m2 covered gas pumps, the 70m2 public restrooms, and the 90m2 ice cream parlor. With an approximate total construction size of 832m2, this full-service and functional business opportunity is poised for steady growth into the future. With the increasing number of visitors to this region of Costa Rica, now is the opportune time to secure this lucrative business for yourself!