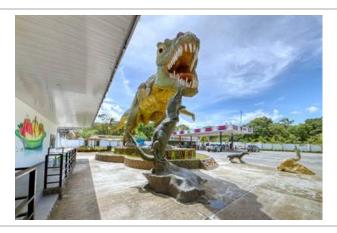

Plaza Ventanas, with its eye-catching life-sized Jurassic giants, offers a one-of-a-kind experience that draws in crowds by the hundreds. Families are captivated by the lifelike dinosaurs, creating a theme park-like atmosphere. The plaza occupies a substantial 7,346 m2 / 1.81-acre commercial lot, ensuring remarkable visibility from the highway. Strategically-placed signs along the highway further guide customers to the plaza, increasing foot traffic and exposure.