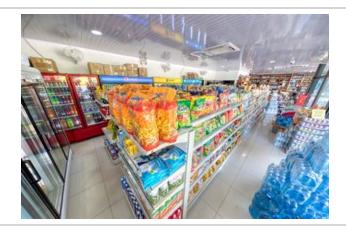

apartments are currently being constructed. With its prime location and diverse revenue streams, Plaza Ventanas presents a rare investment opportunity destined for substantial returns.

The Ventanas Gas Station, adjacent to the bustling Ventanas Plaza, is the only service station within the 44.4 km stretch between Uvita and Palmar. This modern gas station is always bustling, offering a fully stocked convenience and liquor store, as well as an ice cream parlor and churros stand to satisfy hungry travelers. Situated on a 3447m2 commercial lot with excellent visibility, the turn-key operation is supported by strategically-placed signs along the highway between Uvita and Palmar. However, the real allure lies in the incredible reproductions of the Jurassic giants that adorn the property. The profitable supermarket occupies 312m2 of construction, complemented by the 312m2 covered gas pumps, the 70m2 public restrooms, and the 90m2 ice cream parlor. With an approximate total construction size of 832m2, this full-service and functional business opportunity is poised for steady growth into the future. With the increasing number of visitors to this region of Costa Rica, now is the opportune time to secure this lucrative business for yourself!