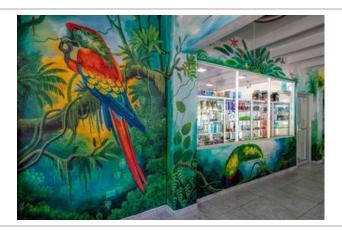

Plaza Ventanas, with its eye-catching life-sized Jurassic giants, offers a one-of-a-kind experience that draws in crowds by the hundreds. Families are captivated by the lifelike dinosaurs, creating a theme park-like atmosphere. The plaza occupies a substantial 7,346 m2 / 1.81-acre commercial lot, ensuring remarkable visibility from the highway. Strategically-placed signs along the highway further guide customers to the plaza, increasing foot traffic and exposure.