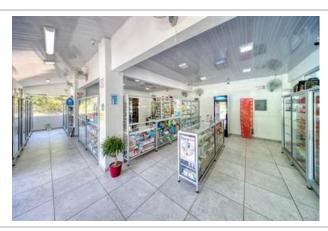

Comprising 28 rental units with a total area of 2,597 m2, almost all of the units are currently occupied by a diverse range of businesses. Restaurante T-Rex serves local cuisine, while a Pharmacy, Sakura Sushi and Grill Restaurant, Dental Clinic, French Bakery/Café, Real Estate Consultancy center, Admin office, Attorney/Notary office, Medical Clinic, Real Estate Office, Construction Management office, Outdoor activities, Fossil, and Internet Provider, among others, contribute to the vibrant mix of offerings. Additionally, the sales price includes two commercial lots: a vacant 2,248 m2 lot adjacent to the Gas Station and another 1,936 m2 building lot next to the Plaza, where a house and three rental

apartments are currently being constructed. With its prime location and diverse revenue streams, Plaza Ventanas presents a rare investment opportunity destined for substantial returns.

The Ventanas Gas Station, adjacent to the bustling Ventanas Plaza, is the only service station within the 44.4 km stretch between Uvita and Palmar. This modern gas station is always bustling, offering a fully stocked convenience and liquor store, as well as an ice cream parlor and churros stand to satisfy hungry travelers. Situated on a 3447m2 commercial lot with excellent visibility, the turn-key operation is supported by strategically-placed signs along the highway between Uvita and Palmar. However, the real allure lies in the incredible reproductions of the Jurassic giants that adorn the property. The profitable supermarket occupies 312m2 of construction, complemented by the 312m2 covered gas pumps, the 70m2 public restrooms, and the 90m2 ice cream parlor. With an approximate total construction size of 832m2, this full-service and functional business opportunity is poised for steady growth into the future. With the increasing number of visitors to this region of Costa Rica, now is the opportune time to secure this lucrative business for yourself!