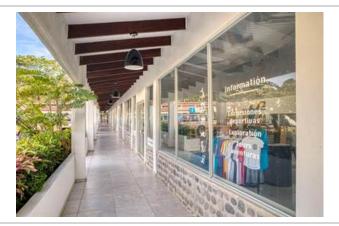

Plaza Ventanas, with its eye-catching life-sized Jurassic giants, offers a one-of-a-kind experience that draws in crowds by the hundreds. Families are captivated by the lifelike dinosaurs, creating a theme park-like atmosphere. The plaza occupies a substantial 7,346 m2 / 1.81-acre commercial lot, ensuring remarkable visibility from the highway. Strategically-placed signs along the highway further guide customers to the plaza, increasing foot traffic and exposure.

Comprising 28 rental units with a total area of 2,597 m2, almost all of the units are currently occupied by a diverse range of businesses. Restaurante T-Rex serves local cuisine, while a Pharmacy, Sakura Sushi and Grill Restaurant, Dental Clinic, French Bakery/Café, Real Estate Consultancy center, Admin office, Attorney/Notary office, Medical Clinic, Real Estate Office, Construction Management office, Outdoor activities, Fossil, and Internet Provider, among others, contribute to the vibrant mix of offerings. Additionally, the sales price includes two commercial lots: a vacant 2,248 m2 lot adjacent to the Gas Station and another 1,936 m2 building lot next to the Plaza, where a house and three rental