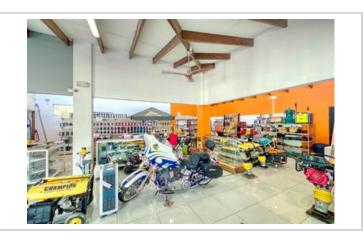

Comprising 28 rental units with a total area of 2,597 m2, almost all of the units are currently occupied by a diverse range of businesses. Restaurante T-Rex serves local cuisine, while a Pharmacy, Sakura Sushi and Grill Restaurant, Dental Clinic, French Bakery/Café, Real Estate Consultancy center, Admin office, Attorney/Notary office, Medical Clinic, Real Estate Office, Construction Management office, Outdoor activities, Fossil, and Internet Provider, among others, contribute to the vibrant mix of offerings. Additionally, the sales price includes two commercial lots: a vacant 2,248 m2 lot adjacent to the Gas Station and another 1,936 m2 building lot next to the Plaza, where a house and three rental

apartments are currently being constructed. With its prime location and diverse revenue streams, Plaza Ventanas presents a rare investment opportunity destined for substantial returns.

The Ventanas Gas Station, adjacent to the bustling Ventanas Plaza, is the only service station within the 44.4 km stretch between Uvita and Palmar. This modern gas station is always bustling, offering a fully stocked convenience and liquor store, as well as an ice cream parlor and churros stand to satisfy hungry travelers. Situated on a 3447m2 commercial lot with excellent visibility, the turn-key operation is supported by strategically-placed signs along the highway between Uvita and Palmar. However, the real allure lies in the incredible reproductions of the Jurassic giants that adorn the property. The profitable supermarket occupies 312m2 of construction, complemented by the 312m2 covered gas pumps, the 70m2 public restrooms, and the 90m2 ice cream parlor. With an approximate total construction size of 832m2, this full-service and functional business opportunity is poised for steady growth into the future. With the increasing number of visitors to this region of Costa Rica, now is the opportune time to secure this lucrative business for yourself!