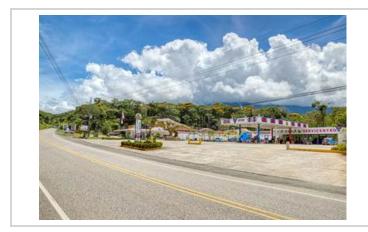

#### Description

Introducing an exceptional investment opportunity – Plaza Ventanas and Ventanas Gas Station. This fully-operational commercial plaza is a prime income-generating property that shouldn't be missed. Strategically located on the Southern Pacific Highway, adjacent to the newly-opened Ventanas Gas Station – the sole service station between Uvita and Palmar – Plaza Ventanas is perfectly positioned to attract both tourists and locals, capitalizing on their steady flow of traffic. With Playa Ventanas just a stone's throw away and the residential population in Ojochal a mere 1km away, the plaza appeals to a wide range of customers.

Plaza Ventanas, with its eye-catching life-sized Jurassic giants, offers a one-of-a-kind experience that draws in crowds by the hundreds. Families are captivated by the lifelike dinosaurs, creating a theme park-like atmosphere. The plaza occupies a substantial 7,346 m2 / 1.81-acre commercial lot, ensuring remarkable visibility from the highway. Strategically-placed signs along the highway further guide customers to the plaza, increasing foot traffic and exposure.

apartments are currently being constructed. With its prime location and diverse revenue streams, Plaza Ventanas presents a rare investment opportunity destined for substantial returns.

The Ventanas Gas Station, adjacent to the bustling Ventanas Plaza, is the only service station within the 44.4 km stretch between Uvita and Palmar. This modern gas station is always bustling, offering a fully stocked convenience and liquor store, as well as an ice cream parlor and churros stand to satisfy hungry travelers. Situated on a 3447m2 commercial lot with excellent visibility, the turn-key operation is supported by strategically-placed signs along the highway between Uvita and Palmar. However, the real allure lies in the incredible reproductions of the Jurassic giants that adorn the property. The profitable supermarket occupies 312m2 of construction, complemented by the 312m2 covered gas pumps, the 70m2 public restrooms, and the 90m2 ice cream parlor. With an approximate total construction size of 832m2, this full-service and functional business opportunity is poised for steady growth into the future. With the increasing number of visitors to this region of Costa Rica, now is the opportune time to secure this lucrative business for yourself!