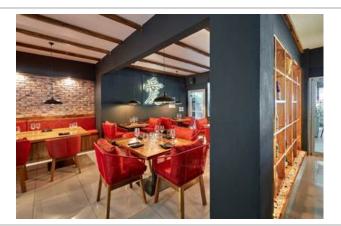

Comprising 28 rental units with a total area of 2,597 m2, almost all of the units are currently occupied by a diverse range of businesses. Restaurante T-Rex serves local cuisine, while a Pharmacy, Sakura Sushi and Grill Restaurant, Dental Clinic, French Bakery/Café, Real Estate Consultancy center, Admin office, Attorney/Notary office, Medical Clinic, Real Estate Office, Construction Management office, Outdoor activities, Fossil, and Internet Provider, among others, contribute to the vibrant mix of offerings. Additionally, the sales price includes two commercial lots: a vacant 2,248 m2 lot adjacent to the Gas Station and another 1,936 m2 building lot next to the Plaza, where a house and three rental