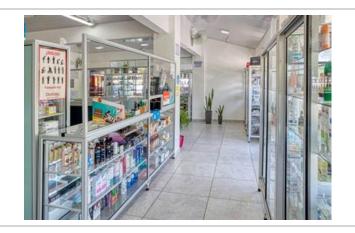

Comprising 28 rental units with a total area of 2,597 m2, almost all of the units are currently occupied by a diverse range of businesses. Restaurante T-Rex serves local cuisine, while a Pharmacy, Sakura Sushi and Grill Restaurant, Dental Clinic, French Bakery/Café, Real Estate Consultancy center, Admin office, Attorney/Notary office, Medical Clinic, Real Estate Office, Construction Management office, Outdoor activities, Fossil, and Internet Provider, among others, contribute to the vibrant mix of offerings. Additionally, the sales price includes two commercial lots: a vacant 2,248 m2 lot adjacent to the Gas Station and another 1,936 m2 building lot next to the Plaza, where a house and three rental