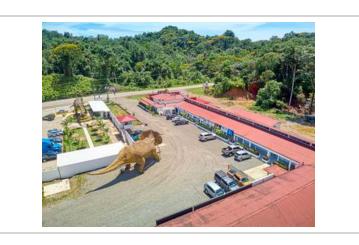

Plaza Ventanas, with its eye-catching life-sized Jurassic giants, offers a one-of-a-kind experience that draws in crowds by the hundreds. Families are captivated by the lifelike dinosaurs, creating a theme park-like atmosphere. The plaza occupies a substantial 7,346 m2 / 1.81-acre commercial lot, ensuring remarkable visibility from the highway. Strategically-placed signs along the highway further guide customers to the plaza, increasing foot traffic and exposure.

Comprising 28 rental units with a total area of 2,597 m2, almost all of the units are currently occupied by a diverse range of businesses. Restaurante T-Rex serves local cuisine, while a Pharmacy, Sakura Sushi and Grill Restaurant, Dental Clinic, French Bakery/Café, Real Estate Consultancy center, Admin office, Attorney/Notary office, Medical Clinic, Real Estate Office, Construction Management office, Outdoor activities, Fossil, and Internet Provider, among others, contribute to the vibrant mix of offerings. Additionally, the sales price includes two commercial lots: a vacant 2,248 m2 lot adjacent to the Gas Station and another 1,936 m2 building lot next to the Plaza, where a house and three rental