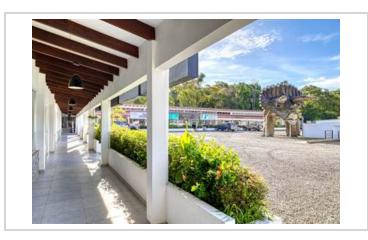

Plaza Ventanas, with its eye-catching life-sized Jurassic giants, offers a one-of-a-kind experience that draws in crowds by the hundreds. Families are captivated by the lifelike dinosaurs, creating a theme park-like atmosphere. The plaza occupies a substantial 7,346 m2 / 1.81-acre commercial lot, ensuring remarkable visibility from the highway. Strategically-placed signs along the highway further guide customers to the plaza, increasing foot traffic and exposure.

Comprising 28 rental units with a total area of 2,597 m2, almost all of the units are currently occupied by a diverse range of businesses. Restaurante T-Rex serves local cuisine, while a Pharmacy, Sakura Sushi and Grill Restaurant, Dental Clinic, French Bakery/Café, Real Estate Consultancy center, Admin office, Attorney/Notary office, Medical Clinic, Real Estate Office, Construction Management office, Outdoor activities, Fossil, and Internet Provider, among others, contribute to the vibrant mix of offerings. Additionally, the sales price includes two commercial lots: a vacant 2,248 m2 lot adjacent to the Gas Station and another 1,936 m2 building lot next to the Plaza, where a house and three rental