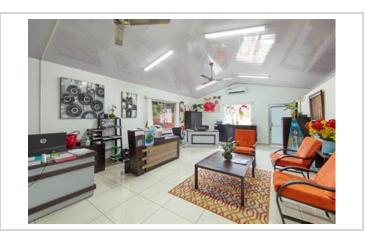

Comprising 28 rental units with a total area of 2,597 m2, almost all of the units are currently occupied by a diverse range of businesses. Restaurante T-Rex serves local cuisine, while a Pharmacy, Sakura Sushi and Grill Restaurant, Dental Clinic, French Bakery/Café, Real Estate Consultancy center, Admin office, Attorney/Notary office, Medical Clinic, Real Estate Office, Construction Management office, Outdoor activities, Fossil, and Internet Provider, among others, contribute to the vibrant mix of offerings. Additionally, the sales price includes two commercial lots: a vacant 2,248 m2 lot adjacent to the Gas Station and another 1,936 m2 building lot next to the Plaza, where a house and three rental