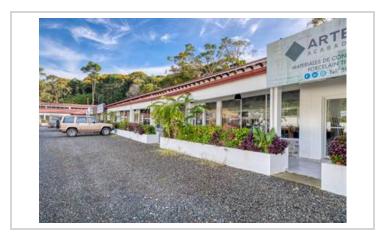

#### Description

Introducing an exceptional investment opportunity – Plaza Ventanas and Ventanas Gas Station. This fully-operational commercial plaza is a prime income-generating property that shouldn't be missed. Strategically located on the Southern Pacific Highway, adjacent to the newly-opened Ventanas Gas Station – the sole service station between Uvita and Palmar – Plaza Ventanas is perfectly positioned to attract both tourists and locals, capitalizing on their steady flow of traffic. With Playa Ventanas just a stone's throw away and the residential population in Ojochal a mere 1km away, the plaza appeals to a wide range of customers.

Comprising 28 rental units with a total area of 2,597 m2, almost all of the units are currently occupied by a diverse range of businesses. Restaurante T-Rex serves local cuisine, while a Pharmacy, Sakura Sushi and Grill Restaurant, Dental Clinic, French Bakery/Café, Real Estate Consultancy center, Admin office, Attorney/Notary office, Medical Clinic, Real Estate Office, Construction Management office, Outdoor activities, Fossil, and Internet Provider, among others, contribute to the vibrant mix of offerings. Additionally, the sales price includes two commercial lots: a vacant 2,248 m2 lot adjacent to the Gas Station and another 1,936 m2 building lot next to the Plaza, where a house and three rental