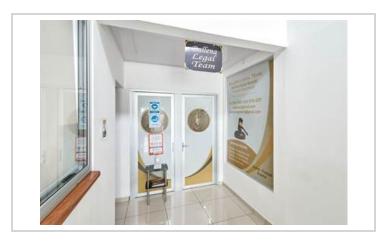

Comprising 28 rental units with a total area of 2,597 m2, almost all of the units are currently occupied by a diverse range of businesses. Restaurante T-Rex serves local cuisine, while a Pharmacy, Sakura Sushi and Grill Restaurant, Dental Clinic, French Bakery/Café, Real Estate Consultancy center, Admin office, Attorney/Notary office, Medical Clinic, Real Estate Office, Construction Management office, Outdoor activities, Fossil, and Internet Provider, among others, contribute to the vibrant mix of offerings. Additionally, the sales price includes two commercial lots: a vacant 2,248 m2 lot adjacent to the Gas Station and another 1,936 m2 building lot next to the Plaza, where a house and three rental