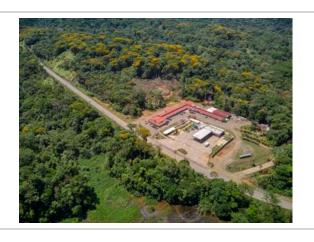

#### Description

Introducing an exceptional investment opportunity – Plaza Ventanas and Ventanas Gas Station. This fully-operational commercial plaza is a prime income-generating property that shouldn't be missed. Strategically located on the Southern Pacific Highway, adjacent to the newly-opened Ventanas Gas Station – the sole service station between Uvita and Palmar – Plaza Ventanas is perfectly positioned to attract both tourists and locals, capitalizing on their steady flow of traffic. With Playa Ventanas just a stone's throw away and the residential population in Ojochal a mere 1km away, the plaza appeals to a wide range of customers.

Plaza Ventanas, with its eye-catching life-sized Jurassic giants, offers a one-of-a-kind experience that draws in crowds by the hundreds. Families are captivated by the lifelike dinosaurs, creating a theme park-like atmosphere. The plaza occupies a substantial 7,346 m2 / 1.81-acre commercial lot, ensuring remarkable visibility from the highway. Strategically-placed signs along the highway further guide customers to the plaza, increasing foot traffic and exposure.