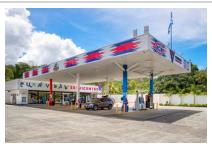

apartments are currently being constructed. With its prime location and diverse revenue streams, Plaza Ventanas presents a rare investment opportunity destined for substantial returns.

The Ventanas Gas Station, adjacent to the bustling Ventanas Plaza, is the only service station within the 44.4 km stretch between Uvita and Palmar. This modern gas station is always bustling, offering a fully stocked convenience and liquor store, as well as an ice cream parlor and churros stand to satisfy hungry travelers. Situated on a 3447m2 commercial lot with excellent visibility, the turn-key operation is supported by strategically-placed signs along the highway between Uvita and Palmar. However, the real allure lies in the incredible reproductions of the Jurassic giants that adorn the property. The profitable supermarket occupies 312m2 of construction, complemented by the 312m2 covered gas pumps, the 70m2 public restrooms, and the 90m2 ice cream parlor. With an approximate total construction size of 832m2, this full-service and functional business opportunity is poised for steady growth into the future. With the increasing number of visitors to this region of Costa Rica, now is the opportune time to secure this lucrative business for yourself!