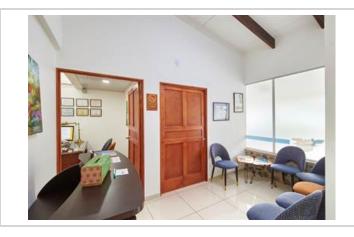

Comprising 28 rental units with a total area of 2,597 m2, almost all of the units are currently occupied by a diverse range of businesses. Restaurante T-Rex serves local cuisine, while a Pharmacy, Sakura Sushi and Grill Restaurant, Dental Clinic, French Bakery/Café, Real Estate Consultancy center, Admin office, Attorney/Notary office, Medical Clinic, Real Estate Office, Construction Management office, Outdoor activities, Fossil, and Internet Provider, among others, contribute to the vibrant mix of offerings. Additionally, the sales price includes two commercial lots: a vacant 2,248 m2 lot adjacent to the Gas Station and another 1,936 m2 building lot next to the Plaza, where a house and three rental