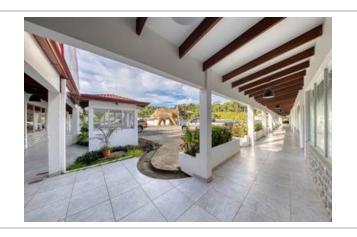

#### Description

Introducing an exceptional investment opportunity – Plaza Ventanas and Ventanas Gas Station. This fully-operational commercial plaza is a prime income-generating property that shouldn't be missed. Strategically located on the Southern Pacific Highway, adjacent to the newly-opened Ventanas Gas Station – the sole service station between Uvita and Palmar – Plaza Ventanas is perfectly positioned to attract both tourists and locals, capitalizing on their steady flow of traffic. With Playa Ventanas just a stone's throw away and the residential population in Ojochal a mere 1km away, the plaza appeals to a wide range of customers.

Comprising 28 rental units with a total area of 2,597 m2, almost all of the units are currently occupied by a diverse range of businesses. Restaurante T-Rex serves local cuisine, while a Pharmacy, Sakura Sushi and Grill Restaurant, Dental Clinic, French Bakery/Café, Real Estate Consultancy center, Admin office, Attorney/Notary office, Medical Clinic, Real Estate Office, Construction Management office, Outdoor activities, Fossil, and Internet Provider, among others, contribute to the vibrant mix of offerings. Additionally, the sales price includes two commercial lots: a vacant 2,248 m2 lot adjacent to the Gas Station and another 1,936 m2 building lot next to the Plaza, where a house and three rental