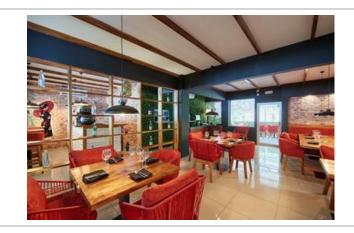

Comprising 28 rental units with a total area of 2,597 m2, almost all of the units are currently occupied by a diverse range of businesses. Restaurante T-Rex serves local cuisine, while a Pharmacy, Sakura Sushi and Grill Restaurant, Dental Clinic, French Bakery/Café, Real Estate Consultancy center, Admin office, Attorney/Notary office, Medical Clinic, Real Estate Office, Construction Management office, Outdoor activities, Fossil, and Internet Provider, among others, contribute to the vibrant mix of offerings. Additionally, the sales price includes two commercial lots: a vacant 2,248 m2 lot adjacent to the Gas Station and another 1,936 m2 building lot next to the Plaza, where a house and three rental