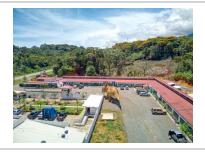

Plaza Ventanas, with its eye-catching life-sized Jurassic giants, offers a one-of-a-kind experience that draws in crowds by the hundreds. Families are captivated by the lifelike dinosaurs, creating a theme park-like atmosphere. The plaza occupies a substantial 7,346 m2 / 1.81-acre commercial lot, ensuring remarkable visibility from the highway. Strategically-placed signs along the highway further guide customers to the plaza, increasing foot traffic and exposure.

Comprising 28 rental units with a total area of 2,597 m2, almost all of the units are currently occupied by a diverse range of businesses. Restaurante T-Rex serves local cuisine, while a Pharmacy, Sakura Sushi and Grill Restaurant, Dental Clinic, French Bakery/Café, Real Estate Consultancy center, Admin office, Attorney/Notary office, Medical Clinic, Real Estate Office, Construction Management office, Outdoor activities, Fossil, and Internet Provider, among others, contribute to the vibrant mix of offerings. Additionally, the sales price includes two commercial lots: a vacant 2,248 m2 lot adjacent to the Gas Station and another 1,936 m2 building lot next to the Plaza, where a house and three rental