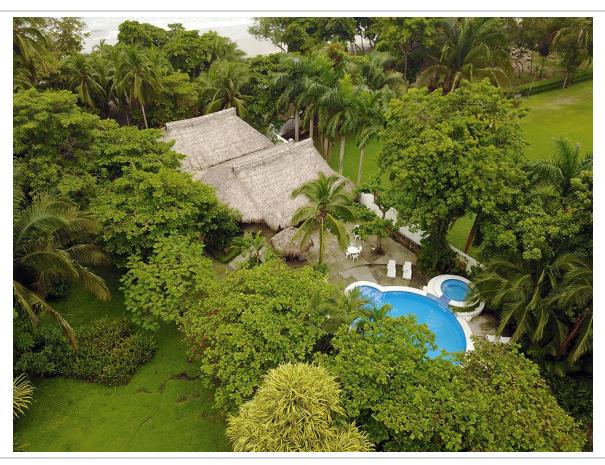

### Description

This 41-room, 9-villa hotel offers the ultimate beachfront experience in Manuel Antonio, Costa Rica. Located directly on the stunning beach with breathtaking views of the Pacific Ocean, it's the perfect destination for those seeking a relaxing and rejuvenating escape. The hotel boasts a beach-side restaurant, a reservations office, and additional bedrooms for onsite managers.

#### Lot Features

 Courtyard
Fenced Yard
Landscaped
Swimming Pool • Trees / Shrubs